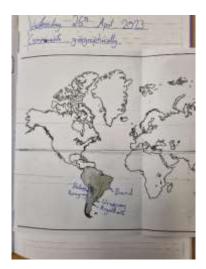

68 (05+5)

3 State of December Secretary

66 (4512 - Separate Secretary)

66 (4512 - Separate Secretary)

Year 6 have been communicating geographically. Building on their previous skills, they have used four and six figure grid references to locate and record the locations of different places. They have been able to combine their past learning to define the tropics in geographical terms including directions, horizons, latitude and longitude.